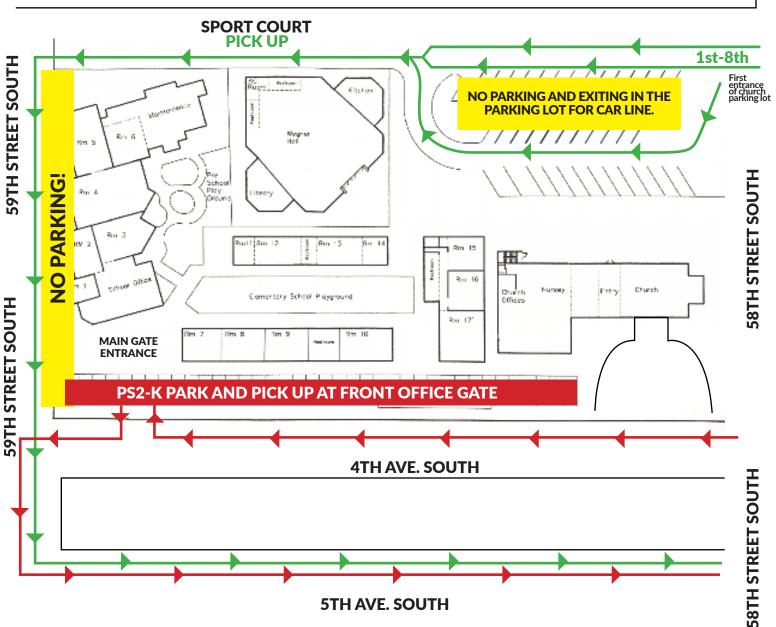

## **OUR SAVIOR LUTHERAN SCHOOL PICK UP**

All children in your family go to the same pick up area every time.

THIS IS BASED OFF OF THE YOUNGEST SIBLING! Pick up all your children where your youngest child would be assigned for pickup. Car line will work best if **EVERYONE** follows the guidelines below:

## **PS2-K | FOLLOW RED**

(Park in front of office.) We advising leaving via 5th or 6th Ave.

## **1ST-8TH | FOLLOW GREEN**

(Must use Car line.) We advising leaving via 5th or 6th Ave. **St. Pete does not want cars to exit out the church parking lot during car line.** It hinders everyonefollowing the guidelines.